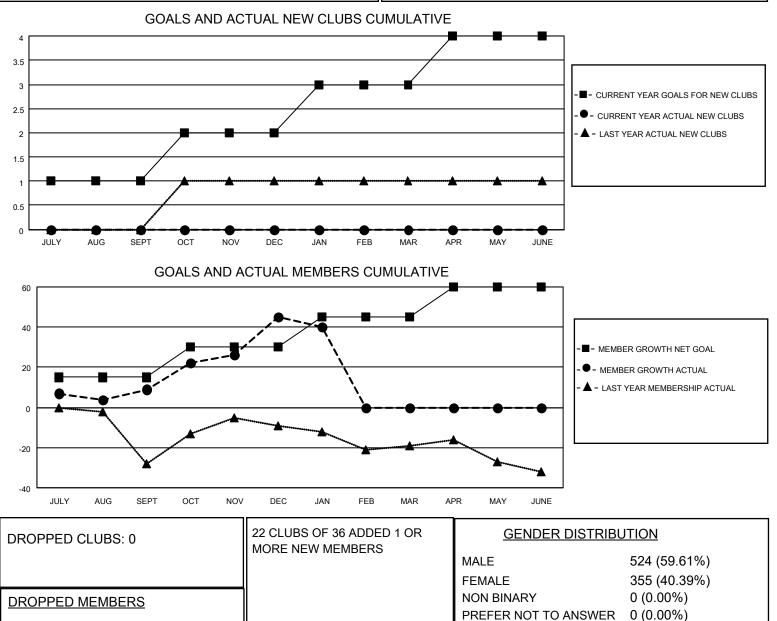

## LOCATION COLORADO

**District 6 NE** 

Results as of: 1/31/2023

| Clubs                 |               |           |               | Members               |                        |                         |                                                    |
|-----------------------|---------------|-----------|---------------|-----------------------|------------------------|-------------------------|----------------------------------------------------|
| RESULTS FOR 2022-2023 |               |           |               | RESULTS FOR 2022-2023 |                        |                         |                                                    |
| QUARTER               | NEW CLUB GOAL | NEW CLUBS | DROPPED CLUBS | QUARTER               | BER GROWTH NET<br>GOAL | MEMBER GROWTH<br>ACTUAL | DROPPED<br>MEMBERS ACTUAL<br>(including transfers) |
| JULY/AUG/SEPT         | 1             | 0         | 0             | JULY/AUG/SEPT         | 15                     | 28                      | 19                                                 |
| OCT/NOV/DEC           | 1             | 0         | 0             | OCT/NOV/DEC           | 15                     | 65                      | 26                                                 |
| JAN/FEB/MAR           | 1             | 0         | 0             | JAN/FEB/MAR           | 15                     | 13                      | 16                                                 |
| APR/MAY/JUNE          | 1             | 0         | 0             | APR/MAY/JUNE          | 15                     | 0                       | 0                                                  |